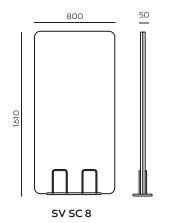

## SELVA | PRODUCT EQUIPMENT

### BASE:



BASIC - powder

painted (acc. to the

Bejot sampler)



BASIC 1 - powder painted (acc. to the Bejot sampler)



CD IN 180- powder painted (acc. to the Bejot sampler) or chromed



CD IN 90 - powder painted (acc. to the Bejot sampler) or chromed



CD IN 45 - powder painted (acc. to the Bejot sampler) or chromed



CD OUT - powder painted (acc. to the Bejot sampler) or chromed

## SELVA | TECHNICA DATA

### **SCREENS:**













### **BASES:**

















CANDY



**CD IN 180** 



**CD IN 90** 



**CD IN 45** 





CD OUT











# SELVA | INSTALLATION



Mounting rails mounted to walls (3 different lenghts) - rails are adapted to the number of the mounted panels.



Mounting rails mounted to walls (3 different lengths)



Mounting panels mounted to panels. It is possible to mount at 3 different heights



## SELVA | TECHNICAL DATAS













# SELVA | INSTALLATION

### **INSTALLATION ELEMENTS:**



Hook – adjustable height\* 100-300 mm (SVWI1030) or 300-600 mm (SVWI 3060)



SVWI4 – short peg without adjustable height (about 400 mm)



\* It is possible to suspend panels at different heights by using hooks.

## SELVA | TECHNICAL DATA



SV PSF 8



SV PSF 12



SV PSF 16



SV PSF D12

SV PSF