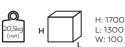

## SELVA | PRODUCT EQUIPMENT

### BASE:



BASIC - powder

painted (acc. to the

Bejot sampler)



BASIC 1 - powder painted (acc. to the Bejot sampler)



CD IN 180- powder painted (acc. to the Bejot sampler) or chromed



CD IN 90 - powder painted (acc. to the Bejot sampler) or chromed



CD IN 45 - powder painted (acc. to the Bejot sampler) or chromed



CD OUT - powder painted (acc. to the Bejot sampler) or chromed

## SELVA | TECHNICA DATA

### **SCREENS:**













### **BASES:**

















CANDY



**CD IN 180** 



**CD IN 90** 



**CD IN 45** 





CD OUT











# SELVA | INSTALLATION



Mounting rails mounted to walls (3 different lenghts) - rails are adapted to the number of the mounted panels.



Mounting rails mounted to walls (3 different lengths)



Mounting panels mounted to panels. It is possible to mount at 3 different heights



## SELVA | TECHNICAL DATAS













# SELVA | INSTALLATION

### **INSTALLATION ELEMENTS:**



Hook – adjustable height\* 100-300 mm (SVWI1030) or 300-600 mm (SVWI 3060)



SVWI4 – short peg without adjustable height (about 400 mm)



\* It is possible to suspend panels at different heights by using hooks.

## SELVA | TECHNICAL DATA



SV PSF 8



SV PSF 12



SV PSF 16



SV PSF D12

SV P