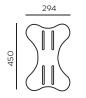

## SELVA | PRODUCT EQUIPMENT

### BASE:



BASIC - powder

painted (acc. to the

Bejot sampler)



BASIC 1 - powder painted (acc. to the Bejot sampler)



CD IN 180- powder painted (acc. to the Bejot sampler) or chromed



CD IN 90 - powder painted (acc. to the Bejot sampler) or chromed



CD IN 45 - powder painted (acc. to the Bejot sampler) or chromed



CD OUT - powder painted (acc. to the Bejot sampler) or chromed

## SELVA | TECHNICA DATA

### **SCREENS:**













### **BASES:**

















CANDY



**CD IN 180** 



**CD IN 90** 



**CD IN 45** 





CD OUT











# SELVA | INSTALLATION



Mounting rails mounted to walls (3 different lenghts) - rails are adapted to the number of the mounted panels.



Mounting rails mounted to walls (3 different lengths)



Mounting panels mounted to panels. It is possible to mount at 3 different heights



## SELVA | TECHNICAL DATAS













# SELVA | INSTALLATION

### **INSTALLATION ELEMENTS:**



Hook – adjustable height\* 100-300 mm (SVWI1030) or 300-600 mm (SVWI 3060)



SVWI4 – short peg without adjustable height (about 400 mm)



\* It is possible to suspend panels at different heights by using hooks.

## SELVA | TECHNICAL DATA



SV PSF 8



SV PSF 12



SV PSF 16



SV PSF D12

SV PSF 8



20kg (net)

SV PSF 12

Selva panels are w