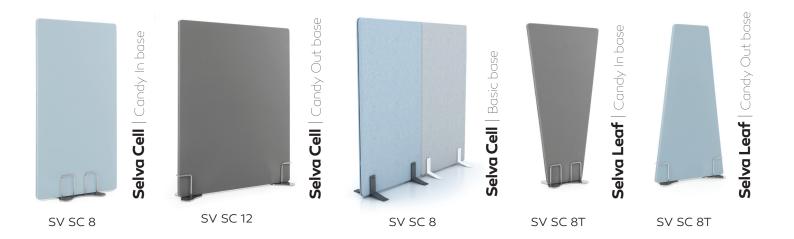

## SELVA | PRODUCT EQUIPMENT

### BASE:



BASIC - powder

painted (acc. to the

Bejot sampler)



BASIC 1 - powder painted (acc. to the Bejot sampler)



CD IN 180- powder painted (acc. to the Bejot sampler) or chromed



CD IN 90 - powder painted (acc. to the Bejot sampler) or chromed



CD IN 45 - powder painted (acc. to the Bejot sampler) or chromed



CD OUT - powder painted (acc. to the Bejot sampler) or chromed

## SELVA | TECHNICA DATA

### **SCREENS:**













### **BASES:**

















CANDY



**CD IN 180** 



**CD IN 90** 



**CD IN 45** 





CD OUT











# SELVA | INSTALLATION



Mounting rails mounted to walls (3 different lenghts) - rails are adapted to the number of the mounted panels.



Mounting rails mounted to walls (3 different lengths)



Mounting