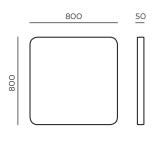

chromed

## SELVA | TECHNICA DATA

### **SCREENS:**













### **BASES:**

















CANDY



**CD IN 180** 



**CD IN 90** 



**CD IN 45** 





CD OUT











# SELVA | INSTALLATION



Mounting rails mounted to walls (3 different lenghts) - rails are adapted to the number of the mounted panels.



Mounting rails mounted to walls (3 different lengths)



Mounting panels mounted to panels. It is possible to mount at 3 different heights



## SELVA | TECHNICAL DATAS













# SELVA | INSTALLATION

### **INSTALLATION ELEMENTS:**



Hook – adjustable height\* 100-300 mm (SVWI1030) or 300-600 mm (SVWI 3060)



SVWI4 – short peg without adjustable height (about 400 mm)



\* It is possible to suspend panels at different heights by using hooks.

## SELVA | TECHNICAL DATA



SV PSF 8



SV PSF 12



SV PSF 16



SV PSF D12

SV PSF 8



20kg (net)

SV PSF 12

Selva panels are wrapped with bubble foil.

SV PSF D12



SV PSF 16