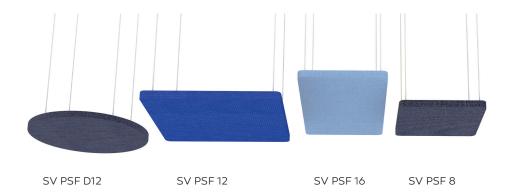

## SELVA | TECHNICAL DATA

SV PSF 8

SV PSF 12

SV PSF 16

SV PSF D12

SV PSF 8

20kg (net)

SV PSF 12

Selva panels are wrapped with bubble foil.

SV PSF D12

SV PSF 16