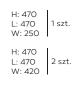

## SELVA | PRODUCT EQUIPMENT

### BASE:



BASIC - powder

painted (acc. to the

Bejot sampler)



BASIC 1 - powder painted (acc. to the Bejot sampler)



CD IN 180- powder painted (acc. to the Bejot sampler) or chromed



CD IN 90 - powder painted (acc. to the Bejot sampler) or chromed



CD IN 45 - powder painted (acc. to the Bejot sampler) or chromed



CD OUT - powder painted (acc. to the Bejot sampler) or chromed

## SELVA | TECHNICA DATA

### **SCREENS:**













### **BASES:**

















CANDY



**CD IN 180** 



**CD IN 90** 



**CD IN 45** 





CD OUT











# SELVA | INSTALLATION



Mounting rails mounted to walls (3 different lenghts) - rails are adapted to the number of the mounted panels.



Mounting rails mounted to walls (3 different lengths)



Mounting panels mounted to panels. It is possible to mount at 3 different heights



## SELVA | TECHNICAL DATAS













# SELVA | INSTALLATION

### **INSTALLATION ELEMENTS:**



Hook – adjustable height\* 100-300 mm (SVWI1030) or 300-600 mm (SVWI 3060)



SVWI4 – short peg without adjustable height (about 400 mm)



\* It is possible to suspend panels at different heights by using hooks.

## SELVA | TECHNICAL DATA



SV PSF 8



SV PSF 12



SV PSF 16



SV PSF D12

SV PSF 8



20kg (net)

SV PSF 12

S