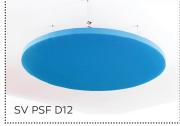

## SELVA | TECHNICAL DATA

SV PSF 8

SV PSF 12

SV PSF 16

SV PSF D12

SV PSF 8

20kg (net)

SV PSF 12

Selva panels are wrapped with bubble foil.

SV PSF D12

SV PSF 16