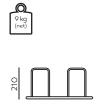

# SELVA | INSTALLATION

Mounting rails mounted to walls (3 different lenghts) - rails are adapted to the number of the mounted panels.

Mounting rails mounted to walls (3 different lengths)

Mounting panels mounted to panels. It is possible to mount at 3 different heights