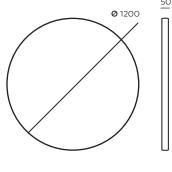

## SELVA | TECHNICA DATA

### **SCREENS:**

### **BASES:**

CANDY

**CD IN 180** 

**CD IN 90** 

**CD IN 45** 

CD OUT