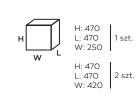

## SELVA | TECHNICAL DATA

SV PSF 8

SV PSF 12

SV PSF 16

SV PSF D12

SV PSF 8

20kg (net)

SV PSF 12

Selva panels are wrapped with bubble foil.

SV PSF D12

SV PSF 16