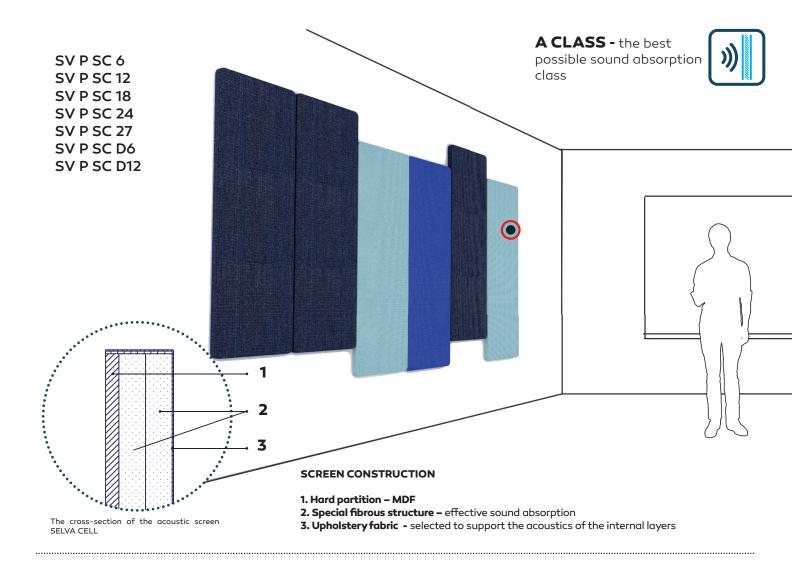

### **SCREENS:**

### **INSTALLATION ELEMENTS:**

Hook – adjustable height\* 100-300 mm (SVWI1030) or 300-600 mm (SVWI 3060)

SVWI4 – short peg without adjustable height (about 400 mm)

\* It is possible to suspend panels at different heights by using hooks.