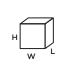

## SELVA | TECHNICA DATA

### **SCREENS:**

### **BASES:**

CANDY

**CD IN 180** 

**CD IN 90** 

**CD IN 45** 

CD OUT