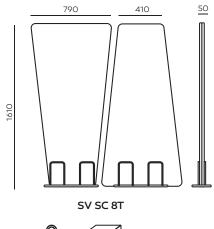

## SELVA | PRODUCT EQUIPMENT

### BASE:



BASIC - powder

painted (acc. to the

Bejot sampler)



BASIC 1 - powder painted (acc. to the Bejot sampler)



CD IN 180- powder painted (acc. to the Bejot sampler) or chromed



CD IN 90 - powder painted (acc. to the Bejot sampler) or chromed



CD IN 45 - powder painted (acc. to the Bejot sampler) or chromed



CD OUT - powder painted (acc. to the Bejot sampler) or chromed

## SELVA | TECHNICA DATA

### **SCREENS:**













### **BASES:**

















CANDY



**CD IN 180** 



**CD IN 90** 



**CD IN 45** 





CD OUT











# SELVA | INSTALLATION



Mounting rails mounted to walls (3 different lenghts) - rails are adapted to the number of the mounted panels.



Mounting rails mounted to walls (3 different lengths)



Mounting panels mounted to panels. It is possible to mount at 3 different heights



## SELVA | TECHNICAL DATAS













# SELVA | INSTALLATION

### **INSTALLATION ELEMENTS:**



Hook – adjustable height\* 100-300 mm (SVWI1030) or 300-600 mm (SVWI 3060)



SVWI4 – short peg without adjustable height (about 400 mm)



\* It is possible to suspend panels at different heights by using hooks.

## SELVA | TECHNICAL DATA



SV PSF 8



SV PSF 12



SV PSF 16



SV PSF D12

SV PSF 8