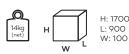

## SELVA | PRODUCT EQUIPMENT

### BASE:



BASIC - powder

painted (acc. to the

Bejot sampler)



BASIC 1 - powder painted (acc. to the Bejot sampler)



CD IN 180- powder painted (acc. to the Bejot sampler) or chromed



CD IN 90 - powder painted (acc. to the Bejot sampler) or chromed



CD IN 45 - powder painted (acc. to the Bejot sampler) or chromed



CD OUT - powder painted (acc. to the Bejot sampler) or chromed

## SELVA | TECHNICA DATA

### **SCREENS:**













### **BASES:**

















CANDY



**CD IN 180** 



**CD IN 90** 



**CD IN 45** 





CD OUT











# SELVA | INSTALLATION



Mounting rails mounted to walls (3 different lenghts) - rails are adapted to the number of the mounted panels.



Mounting rails mounted to walls (3 different lengths)



Mounting panels mounted to panels. It is possible to mount at 3 different heights



## SELVA | TECHNICAL DATAS













# SELVA | INSTALLATION

### **INSTALLATION ELEMENTS:**



Hook – adjustable height\* 100-300 mm (SVWI1030) or 300-600 mm (SVWI 3060)



SVWI4 – short peg without adjustable height (about 400 mm)



\* It is possible to suspend panels at different heights by using hooks.

## SELVA | TECHNICAL DATA



SV PSF 8



SV PSF 12



SV PSF 16



SV PSF D12

SV PSF 8