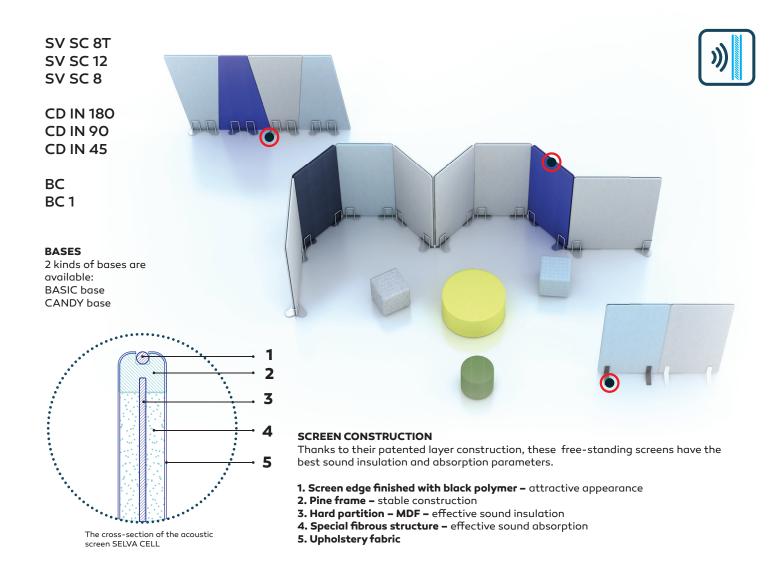

### BASE:

BASIC - powder

painted (acc. to the

Bejot sampler)

BASIC 1 - powder painted (acc. to the Bejot sampler)

CD IN 180- powder painted (acc. to the Bejot sampler) or chromed

CD IN 90 - powder painted (acc. to the Bejot sampler) or chromed

CD IN 45 - powder painted (acc. to the Bejot sampler) or chromed

CD OUT - powder painted (acc. to the Bejot sampler) or chromed

### **BASES:**

CANDY

**CD IN 180** 

**CD IN 90** 

**CD IN 45** 

CD OUT