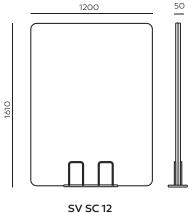

## SELVA | PRODUCT EQUIPMENT

### BASE:



BASIC - powder

painted (acc. to the

Bejot sampler)



BASIC 1 - powder painted (acc. to the Bejot sampler)



CD IN 180- powder painted (acc. to the Bejot sampler) or chromed



CD IN 90 - powder painted (acc. to the Bejot sampler) or chromed



CD IN 45 - powder painted (acc. to the Bejot sampler) or chromed



CD OUT - powder painted (acc. to the Bejot sampler) or chromed

## SELVA | TECHNICA DATA

### **SCREENS:**













### **BASES:**

















CANDY



**CD IN 180** 



**CD IN 90** 



**CD IN 45** 





CD OUT











# SELVA | INSTALLATION



Mounting rails mounted to walls (3 different lenghts) - rails are adapted to the number of the mounted panels.



Mounting rails mounted to walls (3 different lengths)



Mounting panels mounted to panels. It is possible to mount at 3 different heights



## SELVA | TECHNICAL DATAS













# SELVA | INSTALLATION

### **INSTALLATION ELEMENTS:**



Hook – adjustable height\* 100-300 mm (SVWI1030) or 300-600 mm (SVWI 3060)



SVWI4 – short peg without adjustable height (about 400 mm)



\* It is possible to suspend panels at different heights by using hooks.

## SELVA | TECHNICAL DATA



SV PSF 8



SV PSF 12



SV PSF 16



SV PSF D12

SV