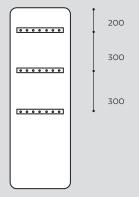

# SELVA | INSTALLATION

Mounting rails mounted to walls (3 different lenghts) - rails are adapted to the number of the mounted panels.

Mounting rails mounted to walls (3 different lengths)

Mounting panels mounted to panels. It is possible to mount at 3 different heights

### **INSTALLATION ELEMENTS:**

Hook – adjustable height\* 100-300 mm (SVWI1030) or 300-600 mm (SVWI 3060)

SVWI4 – short peg without adjustable height (about 400 mm)

\* It is possible to suspend panels at different heights by using hooks.