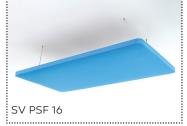

## SELVA | TECHNICAL DATA

SV PSF 8

SV PSF 12

SV PSF 16

SV PSF D12

SV PSF 8

20kg (net)

SV PSF 12

Selva panels are wrapped with bubble foil.

SV PSF D12

SV PSF 16