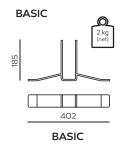

### BASE:

BASIC - powder

painted (acc. to the

Bejot sampler)

BASIC 1 - powder painted (acc. to the Bejot sampler)

CD IN 180- powder painted (acc. to the Bejot sampler) or chromed

CD IN 90 - powder painted (acc. to the Bejot sampler) or chromed