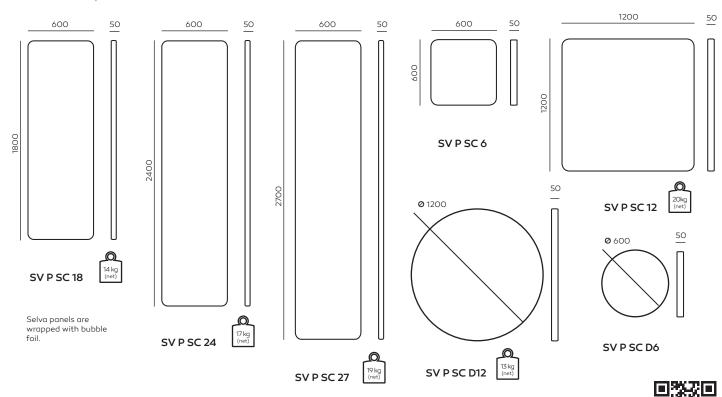

## SELVA | TECHNICAL DATA

SV PSF 8

SV PSF 12

SV PSF 16

SV PSF D12

SV PSF 8

20kg (net)

SV PSF 12

Selva panels are wrapped with bubble foil.

SV PSF D12

SV PSF 16