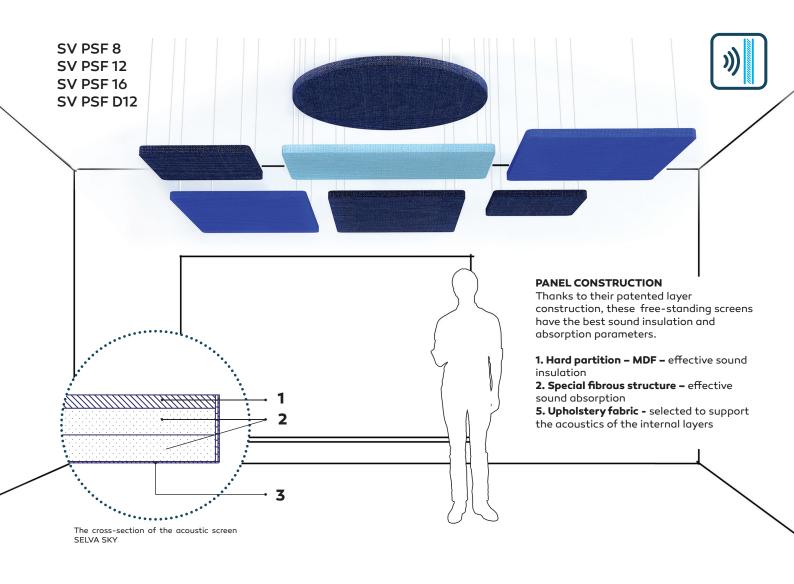

## SELVA | TECHNICAL DATA

SV PSF 8

SV PSF 12

SV PSF 16

SV PSF D12

SV PSF 8

20kg (net)

SV PSF 12

Selva panels are wrapped with bubble foil.

SV PSF D12

SV PSF 16