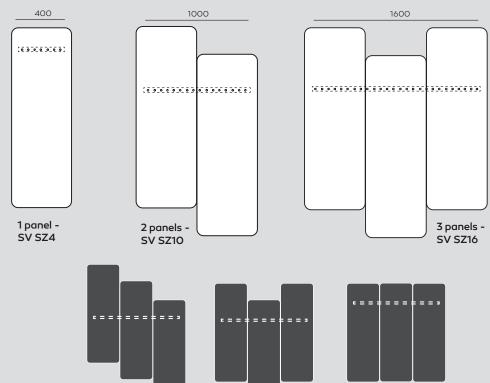

to the

Bejot sampler)



BASIC 1 - powder painted (acc. to the Bejot sampler)



CD IN 180- powder painted (acc. to the Bejot sampler) or chromed



CD IN 90 - powder painted (acc. to the Bejot sampler) or chromed



CD IN 45 - powder painted (acc. to the Bejot sampler) or chromed



CD OUT - powder painted (acc. to the Bejot sampler) or chromed

## SELVA | TECHNICA DATA

### **SCREENS:**













### **BASES:**

















CANDY



**CD IN 180** 



**CD IN 90** 



**CD IN 45** 





CD OUT











# SELVA | INSTALLATION



Mounting rails mounted to walls (3 different lenghts) - rails are adapted to the number of the mounted panels.



Mounting rails mounted to walls (3 different lengths)



Mounting panels mounted to panels. It is possible to mount at 3 different heights



## SELVA | TECHNICAL DATAS













# SELVA | INSTALLATION

### **INSTALLATION ELEMENTS:**



Hook – adjustable height\* 100-300 mm (SVWI1030) or 300-600 mm (SVWI 3060)



SVWI4 – short peg without adjustable height (about 400 mm)



\* It is possible to suspend panels at different heights by using hooks.

## SELVA | TECHNICAL DATA



SV PSF 8



SV PSF 12



SV PSF 16



SV PSF D12

SV PSF 8



20kg (net)

SV PSF 12

Selva panels are wrapped with bubble foil.

SV PSF D12



SV PSF 16