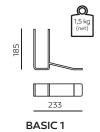

### BASE:

BASIC - powder

painted (acc. to the

Bejot sampler)

BASIC 1 - powder painted (acc. to the Bejot sampler)

CD IN 180- powder painted (acc. to the Bejot sampler) or chromed

CD IN 90 - powder painted (acc. to the Bejot sampler) or chromed