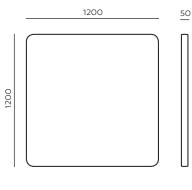

SELVA | TECHNICA DATA

### **SCREENS:**













### **BASES:**

















CANDY



**CD IN 180** 



**CD IN 90** 



**CD IN 45** 





CD OUT











# SELVA | INSTALLATION



Mounting rails mounted to walls (3 different lenghts) - rails are adapted to the number of the mounted panels.



Mounting rails mounted to walls (3 different lengths)



Mounting panels mounted to panels. It is possible to mount at 3 different heights



## SELVA | TECHNICAL DATAS













# SELVA | INSTALLATION

### **INSTALLATION ELEMENTS:**



Hook – adjustable height\* 100-300 mm (SVWI1030) or 300-600 mm (SVWI 3060)



SVWI4 – short peg without adjustable height (about 400 mm)



\* It is possible to suspend panels at different heights by using hooks.

## SELVA | TECHNICAL DATA



SV PSF 8



SV PSF 12



SV PSF 16



SV PSF D12

SV PSF 8



20kg (net)

SV PSF 12

Selva panels are wrapped with bubble foil.

SV PSF D12



SV PSF 16