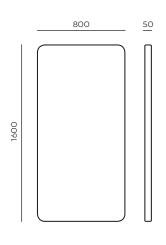

## SELVA | TECHNICA DATA

### **SCREENS:**

### **BASES:**

CANDY

**CD IN 180** 

**CD IN 90** 

**CD IN 45** 

CD OUT