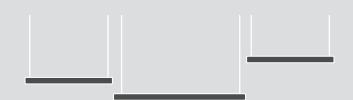

# SELVA | INSTALLATION

Mounting rails mounted to walls (3 different lenghts) - rails are adapted to the number of the mounted panels.

Mounting rails mounted to walls (3 different lengths)

Mounting panels mounted to panels. It is possible to mount at 3 different heights

### **INSTALLATION ELEMENTS:**

Hook – adjustable height\* 100-300 mm (SVWI1030) or 300-600 mm (SVWI 3060)

SVWI4 – short peg without adjustable height (about 400 mm)

\* It is possible to suspend panels at different heights by using hooks.