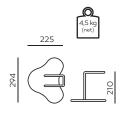

### **INSTALLATION ELEMENTS:**

Hook – adjustable height\* 100-300 mm (SVWI1030) or 300-600 mm (SVWI 3060)

SVWI4 – short peg without adjustable height (about 400 mm)

\* It is possible to suspend panels at different heights by using hooks.