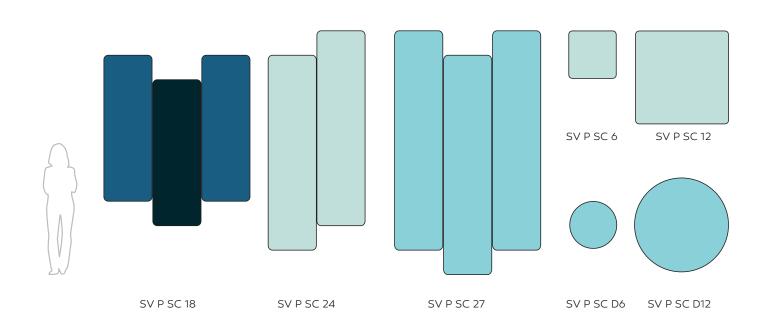

## SELVA | PRODUCT EQUIPMENT

### BASE:



BASIC - powder

painted (acc. to the

Bejot sampler)



BASIC 1 - powder painted (acc. to the Bejot sampler)



CD IN 180- powder painted (acc. to the Bejot sampler) or chromed



CD IN 90 - powder painted (acc. to the Bejot sampler) or chromed



CD IN 45 - powder painted (acc. to the Bejot sampler) or chromed



CD OUT - powder painted (acc. to the Bejot sampler) or chromed

## SELVA | TECHNICA DATA

### **SCREENS:**













### **BASES:**

















CANDY



**CD IN 180** 



**CD IN 90** 



**CD IN 45** 





CD OUT











# SELVA | INSTALLATION



Mounting rails mounted to walls (3 different lenghts) - rails are adapted to the number of the mounted panels.



Mounting rails mounted to walls (3 different lengths)



Mounting panels mounted to panels. It is possible to mount at 3 different heights



## SELVA | TECHNICAL DATAS













# SELVA | INSTALLATION

### **INSTALLATION ELEMENTS:**



Hook – adjustable height\* 100-300 mm (SVWI1030) or 300-600 mm (SVWI 3060)



SVWI4 – short peg without adjustable height (about 400 mm)



\* It is possible to suspend panels at different heights by using hooks.

## SELVA | TECHNICAL DATA



SV PSF 8



SV PSF 12



SV PSF 16



SV PSF D12

SV PSF 8



20kg (net)

SV PSF 12

Selva panels are wrapped with bubble foil.

SV PSF D12



SV PSF 16